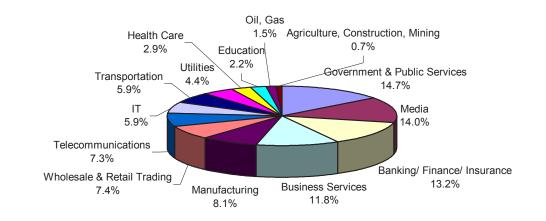

how CEE 2007

Budapest, September 25, 2007

Sofia, September 14, 2007

Bucharest, September 27, 2007

Zagreb, October 2, 2007

Ljubljana, October 4, 2007

Bratislava, October 9, 2007

Belgrade, October 10, 2007

Prague, October 30, 2007

Moscow, November 1, 2007

Warsaw, November 6, 2007

Istanbul, November 13, 2007

Athens, November 15, 2007





## Overview

# STATISTICS

| Total Registered:                | 194 |         |
|----------------------------------|-----|---------|
| Total Attended:                  | 136 |         |
| End Users:                       | 125 | (91.9%) |
| IT Vendors:                      | 8   | (5.9%)  |
| Media (journalists):             | 11  | (8.1%)  |
| Partners, Speakers & Organizers: | 57  |         |

### U

#### Demographics of Attendees by Vertical



#### Demographics of Attendees by Position







### **Statistics Continued**

Demographics of Attendees by Company Size (44.1% of Attendees Responded)





Demographics of Attendees by Size of Company Budget (22.7% of Attendees Responded)









# Overview





75.5%











### CONFERENCE AGENDA

Moderator: Calin Mirea, Research Analyst, IDC Romania

- 08:00 Registration and Welcome coffee
- 09:00 **IDC Keynote Presentation: Pervasive BI Spreading the Intelligent Word** *Thomas Vavra, Research Director, Software, CEMA Region, IDC CEMA*
- 09:30 Ways toward Pervasive Business Intelligence Guest Keynote Presentations: The Value of Textual Analysis William H. Inmon, President and Chief Technology Officer, Inmon Data Systems Founder
- 10:30 Microsoft BI Complete and Fully Integrated T