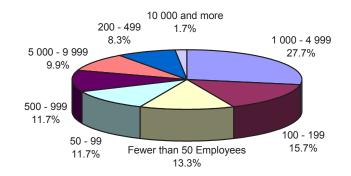

### **Statistics Continued**

Demographics of Attendees by Company Size (44.1% of Attendees Responded)

Demographics of Attendees by Size of Company Budget (22.7% of Attendees Responded)