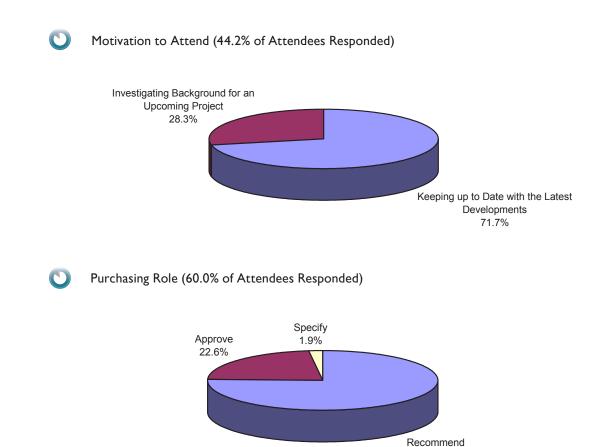

### **Statistics Continued**

Demographics of Attendees by Company Size (44.1% of Attendees Responded)

Demographics of Attendees by Size of Company Budget (22.7% of Attendees Responded)