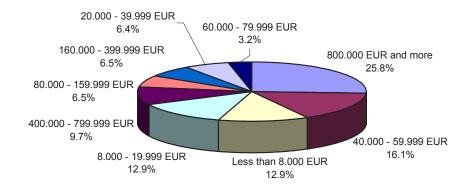

### **Statistics Continued**

Demographics of Attendees by Company Size (44.1% of Attendees Responded)

Demographics of Attendees by Size of Company Budget (22.7% of Attendees Responded)