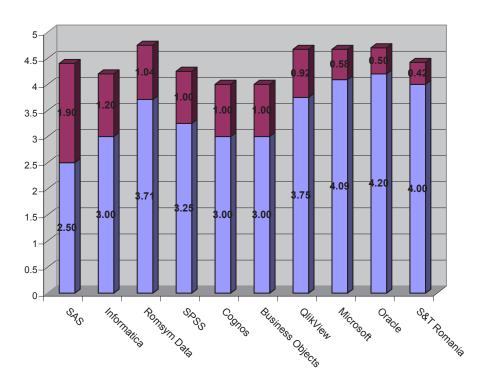

ATTENDEE EVALUATION RESULTS**

Total Number of Returned Surveys = 70 (51.5%)



Attendee Evaluation of Speakers and Presentations (max = 5)

| Speakers            | Content | Style | Total |
|---------------------|---------|-------|-------|
| Bill Inmon          | 4.89    | 4.74  | 4.81  |
| Cotiso Hanganu      | 4.50    | 4.72  | 4.61  |
| Vlassis Papapanagis | 4.52    | 4.62  | 4.57  |
| Thomas Vavra        | 4.58    | 4.54  | 4.56  |
| Paul Andrews        | 4.52    | 4.48  | 4.50  |
| Florin Marinache    | 4.41    | 4.51  | 4.46  |
| Alexander Meixner   | 4.47    | 4.36  | 4.42  |
| Zoli Herczeg        | 4.39    | 4.40  | 4.39  |
| Alexandru Covrig    | 4.23    | 4.46  | 4.34  |
| Daniel Vasile       | 4.32    | 3.77  | 4.05  |

### Change of Attendee Perception of Vendors after Event



Legend Before Change







### Attendee Evaluation Results Continued

#### Conference Evaluation (max = 5)

|                              | Evaluation |
|------------------------------|------------|
| Overall Satisfaction         | 4.69       |
| IDC Presentation Content     | 4.60       |
| Partner Presentation Content | 4.58       |
| Networking with Peers        | 4.32       |
| Venue                        | 4.84       |
| Catering                     | 4.65       |
| Audio Visual                 | 4.74       |
| Interpretation               | 4.83       |
| Registration Process         | 4.79       |
| Customer Service On-Site     | 4.82       |
| Value for You                | 4.70       |



#### Further Comments from the Surveys

- Mr. Bill Inmon's presentation was exceptional