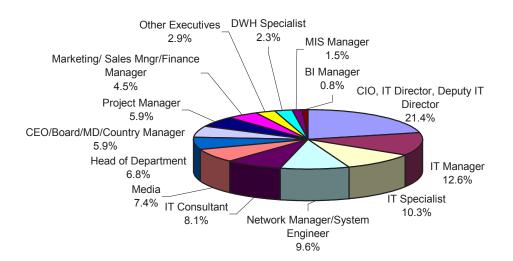

fia, September 14, 2007

Bucharest, September 27, 2007

Zagreb, October 2, 2007

Ljubljana, October 4, 2007

Bratislava, October 9, 2007

Belgrade, October 10, 2007

Prague, October 30, 2007

Moscow, November 1, 2007

Warsaw, November 6, 2007

Istanbul, November 13, 2007

Athens, November 15, 2007





## Overview

# STATISTICS

| Total Registered:                | 194 |         |
|----------------------------------|-----|---------|
| Total Attended:                  | 136 |         |
| End Users:                       | 125 | (91.9%) |
| IT Vendors:                      | 8   | (5.9%)  |
| Media (journalists):             | 11  | (8.1%)  |
| Partners, Speakers & Organizers: | 57  |         |

### U

#### Demographics of Attendees by Vertical



#### Demographics of Attendees by Position







### **Statistics Continued**

Demographics of Attendees by Company Size (44.1% of Attendees Responded)





Demographics of Attendees by Size of Company Budget (22.7% of Attendees Responded)









# Overview





75.5%











### CONFERENCE AGENDA

Moderator: Calin Mirea, Research Analyst, IDC Romania

- 08:00 Registration and Welcome coffee
- 09:00 **IDC Keynote Presentation: Pervasive BI Spreading the Intelligent Word** *Thomas Vavra, Research Director, Software, CEMA Region, IDC CEMA*
- 09:30 Ways toward Pervasive Business Intelligence Guest Keynote Presentations: The Value of Textual Analysis William H. Inmon, President and Chief Technology Officer, Inmon Data Systems Founder
- 10:30 Microsoft BI Complete and Fully Integrated Technologies for Data Warehousing, Analysis, Re